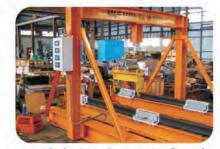

Trakmate 2 loadcells under rails

Trakmate test press is used for on-site calibration - no test train required

Touchscreen PC controller

Bogie balancing press fitted with Trakmate loadcells