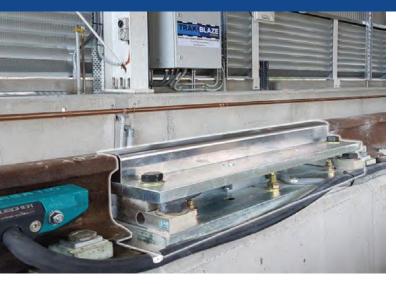

Trakmate 2 loadcells under rails

Trakmate test press is used for on-site calibration - no test train required

Touchscreen PC controller

Bogie balancing press fitted with Trakmate loadcells