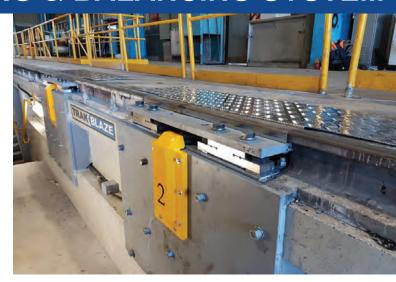

Trakmate 2 loadcells under rails

Trakmate test press is used for on-site calibration - no test train required

Touchscreen PC controller

Bogie balancing press fitted with Trakmate loadcells