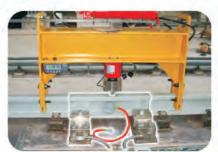

Trakmate 2 loadcells under rails

Trakmate test press is used for on-site calibration - no test train required

Touchscreen PC controller

Bogie balancing press fitted with Trakmate loadcells