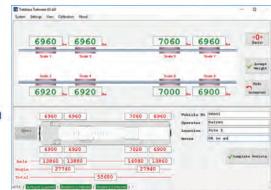

## RAIL WORKSHOP WEIGHING & BALANCING SYSTEM

Trakmate is a new and unique concept design for the weighing and balancing of any type of rail vehicle. It is the real solution for weighing and balancing in all rail manufacturing, maintenance workshops or other suited applications.

Trakmate 2 loadcells under rails

Trakmate test press is used for on-site calibration - no test train required

Touchscreen PC controller

Bogie balancing press fitted with Trakmate loadcells