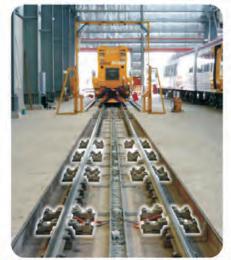

Trakmate 2 loadcells under rails

Trakmate test press is used for on-site calibration - no test train required

Touchscreen PC controller

Bogie balancing press fitted with Trakmate loadcells