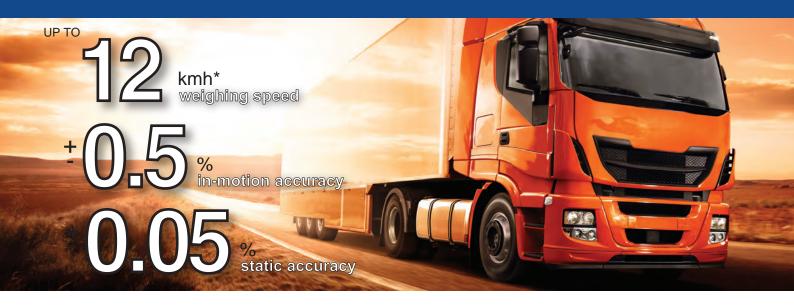

#### SAVE TIME and MONEY by accurately weighing on the go!

The unbeatable FORCE 1 truck scale is designed to endure the worlds most challenging of transport environments whilst addressing high accuracy. Increase your production and overall profit by quickly measuring consistent accurate loads as well as addressing the maintenance risks associated with overloading. The Speed and Accuracies of the FORCE 1 truck scale are unique and capable of weighing a b-double truck in 15 seconds!\* - saving valuable time and money!

- ✓ Unmatched Speeds up to 12kph\*
- Unmatched Accuracies at ±0.05% & ±0.5%\*
- √ User Friendly Software
- √ Latest Electronic Technology
- √ Robust Compact Design
- ✓ Minimal Civil Works Required
- ✓ IP-65 Rating
- √ Transportable & Relocatable
- ✓ Employee Monitoring Capabilities (optional)
- 1 Year Warranty with an Optional Extended 3yr Fixed Service Warranty\*\*

### FORCE 1

**TECHNICAL** DATA

Capacity: Dimensions: Static Accuracy: Dynamic Accuracy: +-0.5% (depending on site conditions) Voltage: Inclusions:

30t Axle (non trade approved) 3060mm(W) x 1160mm(L) x 250mm(H) - nominal

+-0.05% (depending on site conditions)

Either 24VDC, 110VAC or 240VAC power supply 1 x PC based Trakblaze Dynamic Controller, Static & Dynamic Software, B/W Laser Printer, Remote L.E.D Display (with 20mtr cable), J-Box (with 20mtr cable) to Controller, Operators