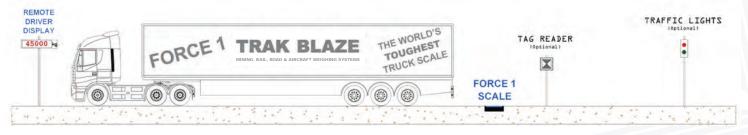

#### Static / Dynamic Controller - PC Software

The FORCE 1 Transport system features a Trakblaze Static / Dynamic Controller with direct ethernet capabilities interfaced to your workplace PC. The PC is preloaded with Trakblaze's proven and reliable software that is user friendly to accurately measure the load on each axle either statically, or dynamically (in-motion) up to an unbeatable speed of 12kmh\*.

The total truck weight is then derived from the summation of the individual axle loads and displayed on the PC interface and external remote L.E.D display whilst also printed out for log books or archiving. Alternatively, for dirt or dust challenging environments the FORCE 1 controller can be upgraded to a rack / wall mounted rittal enclosure or for work places requiring flexibility the system can be upgraded to a touch screen PC controller mounted in a portable weatherproof pelican hardcase.