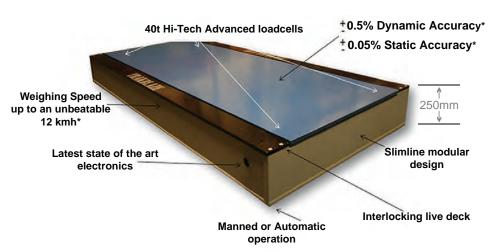

- ✓ Unmatched Speeds up to 12kph\*
- Unmatched Accuracies at ±0.05% & ±0.5%\*
- √ User Friendly Software
- √ Latest Electronic Technology
- √ Robust Compact Design
- ✓ Minimal Civil Works Required
- ✓ IP-65 Rating
- √ Transportable & Relocatable
- ✓ Employee Monitoring Capabilities (optional)
- 1 Year Warranty with an Optional Extended 3yr Fixed Service Warranty\*\*

### FORCE 1

**TECHNICAL** DATA

Capacity: Dimensions: Static Accuracy: Dynamic Accuracy: +-0.5% (depending on site conditions) Voltage: Inclusions:

30t Axle (non trade approved) 3060mm(W) x 1160mm(L) x 250mm(H) - nominal

+-0.05% (depending on site conditions)

Either 24VDC, 110VAC or 240VAC power supply 1 x PC based Trakblaze Dynamic Controller, Static & Dynamic Software, B/W Laser Printer, Remote L.E.D Display (with 20mtr cable), J-Box (with 20mtr cable) to Controller, Operators