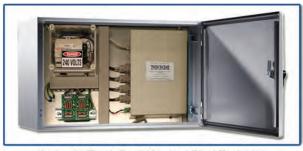

The total truck weight is then derived from the summation of the individual axle loads and displayed on the PC interface and external remote L.E.D display whilst also printed out for log books or archiving. Alternatively, for dirt or dust challenging environments the FORCE 1 controller can be upgraded to a rack / wall mounted rittal enclosure or for work places requiring flexibility the system can be upgraded to a touch screen PC controller mounted in a portable weatherproof pelican hardcase.

Optional - Tough Rack Mounted Rittal Enclosure

Optional - Portable Touch Screen Hardcase

Instructional Video