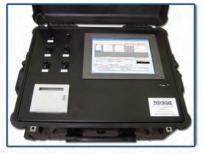

The total truck weight is then derived from the summation of the individual axle loads and displayed on the PC interface and external remote L.E.D display whilst also printed out for log books or archiving. Alternatively, for dirt or dust challenging environments the FORCE 1 controller can be upgraded to a rack / wall mounted rittal enclosure or for work places requiring flexibility the system can be upgraded to a touch screen PC controller mounted in a portable weatherproof pelican hardcase.

Optional - Tough Rack Mounted Rittal Enclosure

Optional - Portable Touch Screen Hardcase

Instructional Video