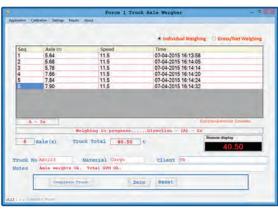

#### Static / Dynamic Controller - PC Software

The FORCE 1 Transport system features a Trakblaze Static / Dynamic Controller with direct ethernet capabilities interfaced to your workplace PC. The PC is preloaded with Trakblaze's proven and reliable software that is user friendly to accurately measure the load on each axle either statically, or dynamically (in-motion) up to an unbeatable speed of 12kmh\*.

The total truck weight is then derived from the summation of the individual axle loads and displayed on the PC interface and external remote L.E.D display whilst also printed out for log books or archiving. Alternatively, for dirt or dust challenging environments the FORCE 1 controller can be upgraded to a rack / wall mounted rittal enclosure or for work places requiring flexibility the system can be upgraded to a touch screen PC controller mounted in a portable weatherproof pelican hardcase.