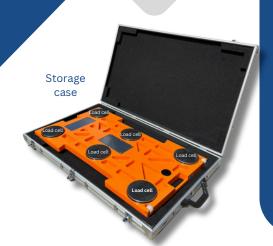

Designed for durability in mind, TRUCKMATE features two high-quality weighing pads capable of handling up to 40 tonne per axle. Constructed from heavy-duty steel, these pads provide a non-slip surface for precise weight readings in any operating environment.

## **Key Features:**

- ✓ Slimline & Space-Saving Design Compact yet durable for easy handling and transportation.
- ✓ **Splash-Proof Construction** Designed to withstand harsh environments and outdoor conditions.
- ✓ **Precision Load Cell Technology** Ensures high accuracy in both static and Weigh-In-Motion (WIM) applications.
- ✓ OIML-Certified Static Accuracy Compliant with international standards for reliable weight measurements.
- ✓ Large Weighing Surface Accommodates dual tyres, ensuring accurate axle weight distribution.
- ✓ Integrated Cable Protection (Wired Version) Prevents errors caused by cable damage, enhancing system durability.
- ✓ Advanced Anti-Electromagnetic Interference Shielding Guarantees unaffected and precise weight readings in high-interference environments.
- ✓ Intelligent Auto-Compensation System Automatically corrects weighing errors for dual and tri-axle groups, ensuring precise results.