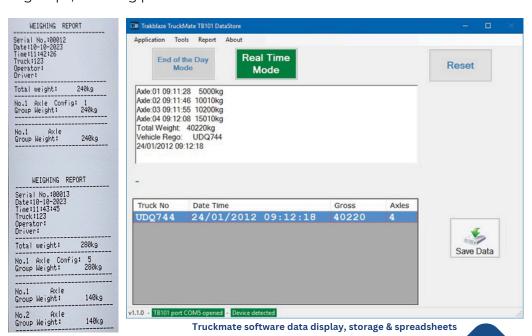

oof Construction** Designed to withstand harsh environments and outdoor conditions.
- ✓ **Precision Load Cell Technology** Ensures high accuracy in both static and Weigh-In-Motion (WIM) applications.
- ✓ OIML-Certified Static Accuracy Compliant with international standards for reliable weight measurements.
- ✓ Large Weighing Surface Accommodates dual tyres, ensuring accurate axle weight distribution.
- ✓ Integrated Cable Protection (Wired Version) Prevents errors caused by cable damage, enhancing system durability.
- ✓ Advanced Anti-Electromagnetic Interference Shielding Guarantees unaffected and precise weight readings in high-interference environments.
- ✓ Intelligent Auto-Compensation System Automatically corrects weighing errors for dual and tri-axle groups, ensuring precise results.



Printout sample