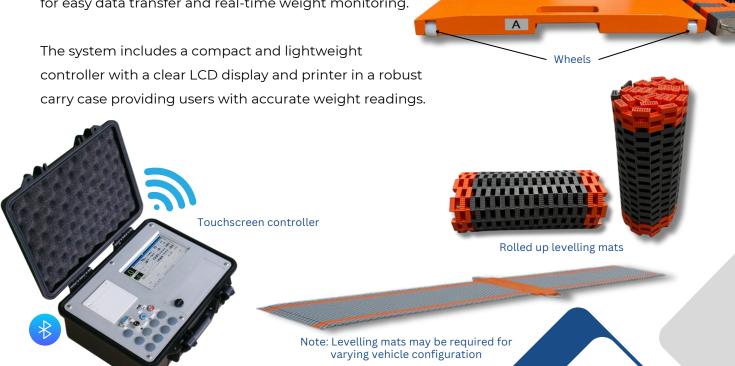

One of the key features of the TRUCKMATE Axle Vehicle Weighing Scale is its wireless connectivity, which allows for easy data transfer and real-time weight monitoring.

## **Key Features:**

- ✓ Slimline & Space-Saving Design Compact yet durable for easy handling and transportation.
- ✓ **Splash-Proof Construction** Designed to withstand harsh environments and outdoor conditions.
- ✓ **Precision Load Cell Technology** Ensures high accuracy in both static and Weigh-In-Motion (WIM) applications.
- ✓ OIML-Certified Static Accuracy Compliant with international standards for reliable weight measurements.
- ✓ Large Weighing Surface Accommodates dual tyres, ensuring accurate axle weight distribution.
- ✓ Integrated Cable Protection (Wired Version) Prevents errors caused by cable damage, enhancing system durability.
- ✓ Advanced Anti-Electromagnetic Interference Shielding Guarantees unaffected and precise weight readings in high-interference environments.
- ✓ Intelligent Auto-Compensation System Automatically corrects weighing errors for dual and tri-axle groups, ensuring precise results.