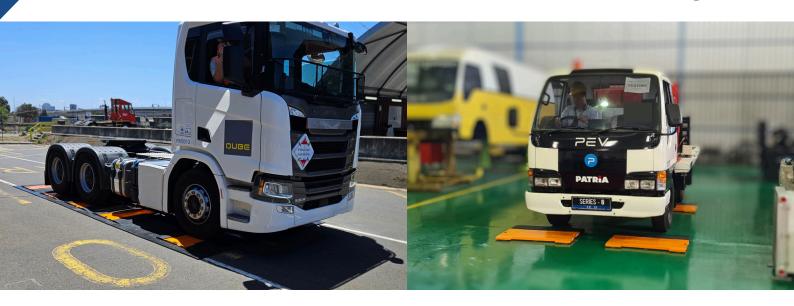

## The Next Generation Portable Axle Weigher

"Reduce the Risk of Overloading"

Introducing hi-technology TRUCKMATE, the ultimate high accuracy portable weighing solution for trucks, trailers and other heavy-duty vehicles. Wired or wireless, accurate weight measurements have never been easier.

Designed for durability in mind, TRUCKMATE features two high-quality weighing pads capable of handling up to 40 tonne per axle. Constructed from heavy-duty steel, these pads provide a non-slip surface for precise weight readings in any operating environment.

One of the key features of the TRUCKMATE Axle Vehicle Weighing Scale is its wireless connectivity, which allows for easy data transfer and real-time weight monitoring.

Note: Images are for illustration purposes only. Speeds and accuracies may vary based on site conditions and vehicle operation.