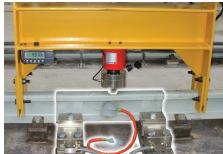

Trakmate test press is used for on-site calibration - no test train required

Touch screen PC controller

Trakmate 2 loadcells under rails