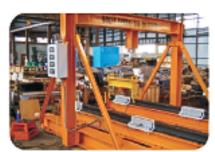

Trakmate test press is used for on-site calibration - no test train required

Touch screen PC controller

Trakmate 2 loadcells under rails