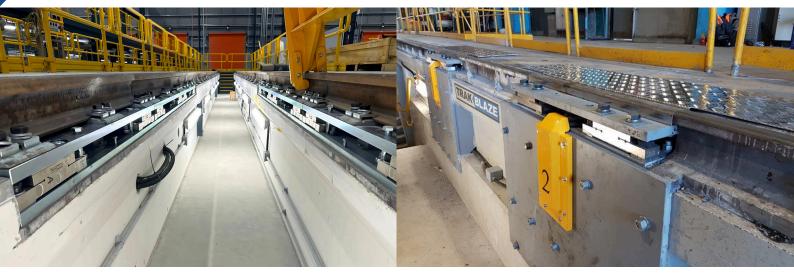

## **Benefits:**

- Simple to install
- Suits all rail types
- Heavy duty with overload protection
- · Any wheel weight combination
- Temperature compensated
- Cost effective

Bogie balancing press fitted with Trakmate loadcells