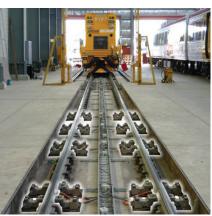

## **Benefits:**

- Simple to install
- Suits all rail types
- Heavy duty with overload protection
- · Any wheel weight combination
- Temperature compensated
- Cost effective

Bogie balancing press fitted with Trakmate loadcells