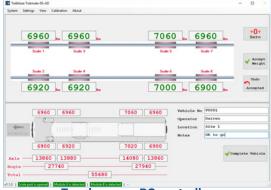

Trakmate test press is used for on-site calibration - no test train required

Touch screen PC controller

Trakmate 2 loadcells under rails