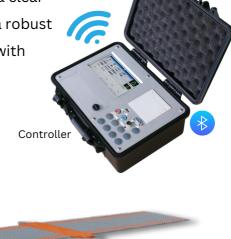

The system includes a compact and lightweight controller with a clear LCD display and printer in a robust carry case providing users with accurate weight readings.

Note: Levelling mats may be required for varying vehicle configuration