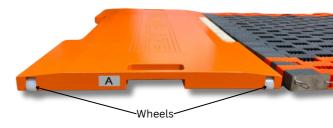

Designed for durability in mind, TRUCKMATE features two high-quality weighing pads capable of handling up to 40 tonne per axle. Constructed from heavy-duty steel, these pads provide a non-slip surface for precise weight readings in any operating environment.

Polled up levelling mate

Rolled up levelling mats

One of the key features of the TRUCKMATE Axle Vehicle Weighing Scale is its wireless connectivity, which allows for easy data transfer and real-time weight monitoring.