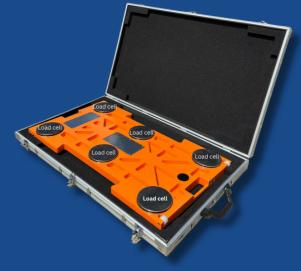

Designed for durability in mind, TRUCKMATE features two high-quality weighing pads capable of handling up to 40 tonne per axle. Constructed from heavy-duty steel, these pads provide a non-slip surface for precise weight readings in any operating environment.

Polled up levelling mate

Rolled up levelling mats

One of the key features of the TRUCKMATE Axle Vehicle Weighing Scale is its wireless connectivity, which allows for easy data transfer and real-time weight monitoring.

The system includes a compact and lightweight controller with a clear LCD display and printer in a robust carry case providing users with accurate weight readings.

Note: Levelling mats may be required for varying vehicle configuration