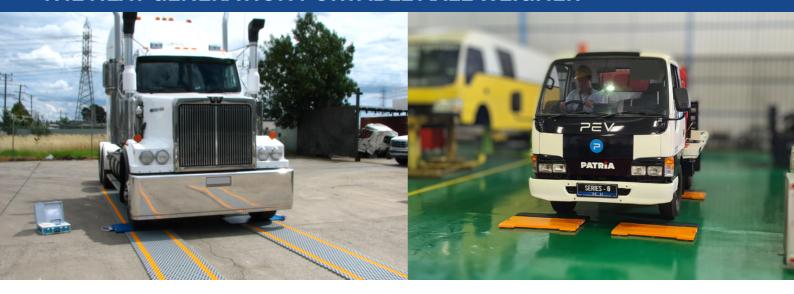

## TRUCKMATE

THE NEXT GENERATION PORTABLE AXLE WEIGHER

Introducing hi-technology **TRUCKMATE**, the ultimate high accuracy weighing solution for trucks, trailers and other heavy-duty vehicles. Wired or wireless, accurate weight measurements have never been easier.

Designed for durability in mind, TRUCKMATE features two high-quality weighing pads capable of handling up to 40 tonne per axle. Constructed from heavy-duty steel, these pads provide a non-slip surface for precise weight readings in any operating environment.